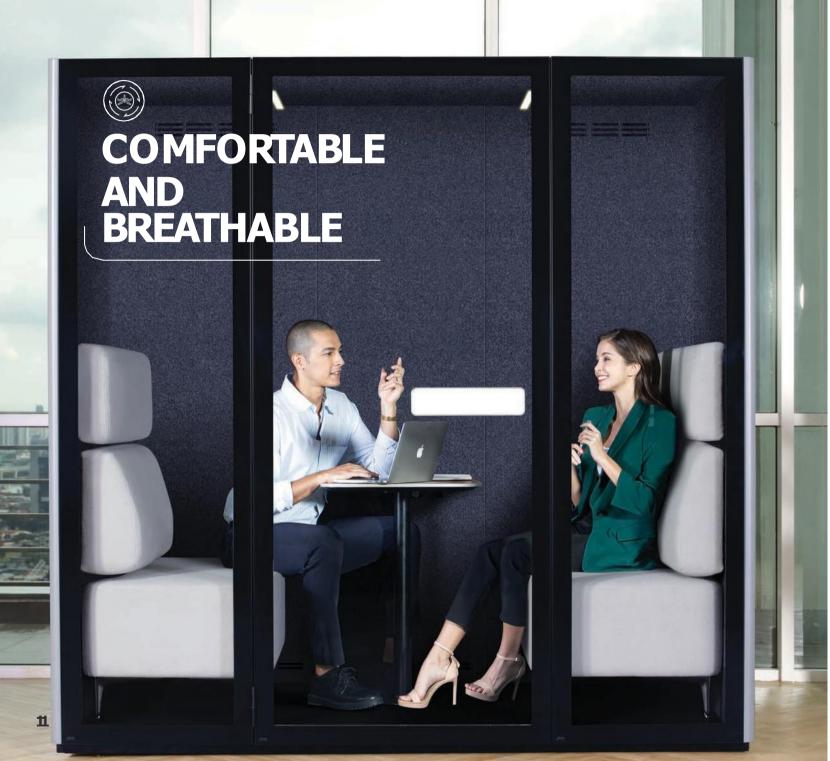

# **DPOD** 2.0

D POD 2.0 can accommodate two to four persons. The sofas come with comfortable backrest allow users to carry out discussions in a relaxed manner, most importantly free from disturbance. Aiming to achieve satisfaction and better results.