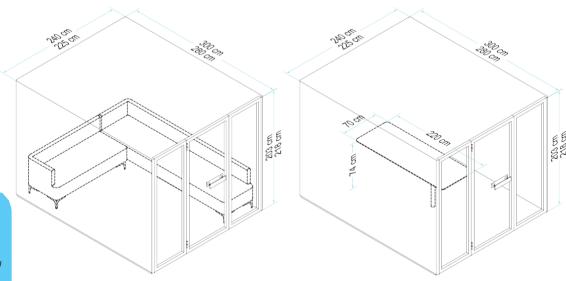

# **C POD** 2.0

C POD 2.0 is designed to fit up to five people, ideally for meeting, entertainment or relaxing. The meeting table with integrated charging ports are perfect for discussion and brainstorming. Choice of L-shaped sofa offers a casual yet private moments for folks.

# **C POD** 2.0

- 1.Selections Of Furnishing:
  Exclusive L-Shaped Sofa
  Meeting Table With Integrated Charging Ports
  Bare Unit
- 2. TV Bracket With AC Power Socket \*Optional
- 3. Power Consumption: 0.47 A 4. Net Weight: 893 kg