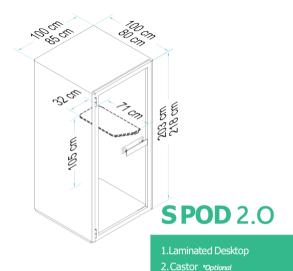

## **SPOD** 2.0

S POD 2.0 is a classic pod for single person. In the serene space, an individual can carry out works that require high level of privacy such as signing contracts, making phone calls, and video conference.

\*High stool not included.