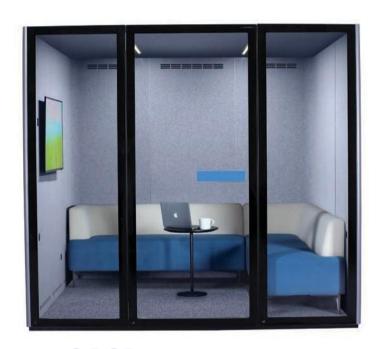

# **DPOD** 2.0

D POD 2.0 can accommodate two to four persons. The sofas come with comfortable backrest allow users to carry out discussions in a relaxed manner, most importantly free from disturbance. Aiming to achieve satisfaction and better results.