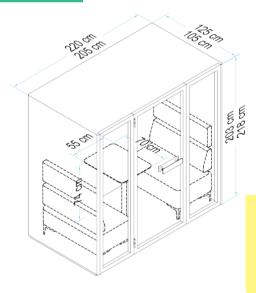

## **W POD** 2.0

W POD 2.0 has a unique extendable desktop with multiple functions. This ergonomic feature allows you to adjust your working position, while providing a storage space. This spacious pod is suitable for individual who wants to work over a long period of time.

\*Chairs and TV not included

3. Power Consumption: 0.18 A

4. Net Weight: 278 kg

**W POD** 2.0

- 1. Extendable Desktop With Storage Space
- 2. Exclusive Design Of Sofa With Backrest
- 3. Castor \*Optional
- 4. Power Consumption: 0.18 A
- 5.Net Weight: 405 kg