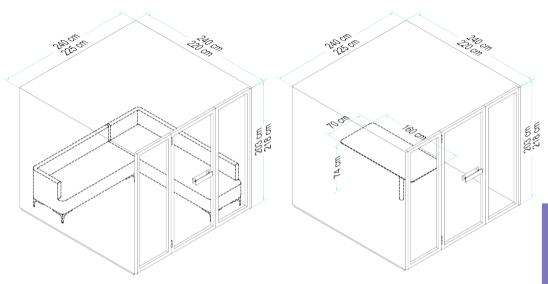

# **DPOD** 2.0

D POD 2.0 can accommodate two to four persons. The sofas come with comfortable backrest allow users to carry out discussions in a relaxed manner, most importantly free from disturbance. Aiming to achieve satisfaction and better results.

# **DPOD** 2.0

- 1.Laminated Desktop
- 2. Exclusive Design Of Sofa With Backrest
- 3. Castor \*Optional
- 4. Power Consumption: 0.33 A
- 5.Net Weight: 532 kg