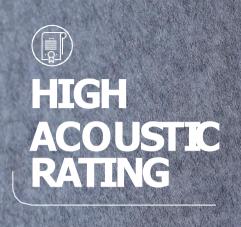

.** CE certified charging ports with AC outlet, type A / type C 45W PD and CAT6 port. Input 110-240 VAC, 10A, 50-60Hz.



**Acoustic Material for Sound Insulation.** The speech level reduction in the pod offers private and quiet environment, to be free from disturbances.

**Auto Close Tempered Glass Door.** The door can only be opened up to 95° to prevent collision against surroundings.

**Elegant Door Handle.** Trendy and aesthetic designs making WINPOD 2.0 an elegant component to the surroundings.

**Knockout Hole for Sprinkler.** Sprinkler head can be installed based on safety requirement.

Castors for The Ease of Mobility. An add-on feature for S/W/D POD 2.0.\*optional

**Quick And Easy To Assemble.** Improved design which makes installation time possible within 30 minutes.













# RECYCLE & SUSTAINABLE

#### Acoustic Material: Crafted To Perfection

WINPOD 2.0 adopts 100 percent polyester, non-poisonous, harmless, non-irritant, and odourless acoustic material which offers excellent sound absorption. Most importantly, the acoustic materials are harmless to the environment because they can be recycled and reused.

The sound absorption alongside the quality, recyclability and reusability of the acoustic material have also been tested by the relevant testing boards. WINPOD 2.0 aims to put sustainability and societal impact at the heart of all its endeavours.





# Prioritising "Green" Manufacturing Materials

WINTECH strives to create green, resilient and competitive products. Taking the manufacturing materials of S POD 2.0 as an example, galvanized steel makes up