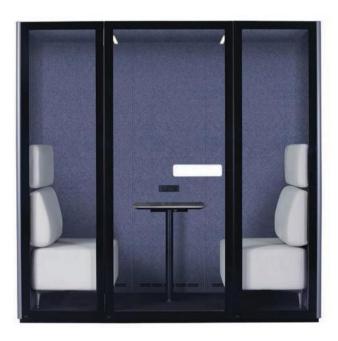

# **C POD** 2.0

C POD 2.0 is designed to fit up to five people, ideally for meeting, entertainment or relaxing. The meeting table with integrated charging ports are perfect for discussion and brainstorming. Choice of L-shaped sofa offers a casual yet private moments for folks.

\*Side table and TV not included