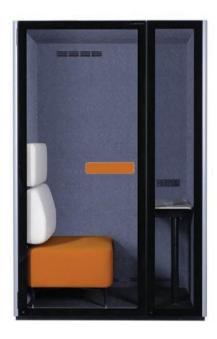

# **DPOD** 2.0

D POD 2.0 can accommodate two to four persons. The sofas come with comfortable backrest allow users to carry out discussions in a relaxed manner, most importantly free from disturbance. Aiming to achieve satisfaction and better results.