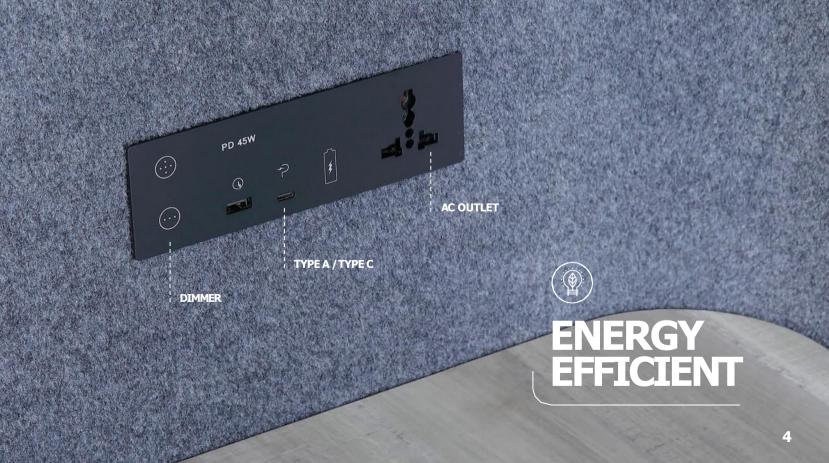

**Ergonomic and Exclusive Charging Ports.** CE certified charging ports with AC outlet, type A / type C 45W PD and CAT6 port. Input 110-240 VAC, 10A, 50-60Hz.

**Acoustic Material for Sound Insulation.** The speech level reduction in the pod offers private and quiet environment, to be free from disturbances.