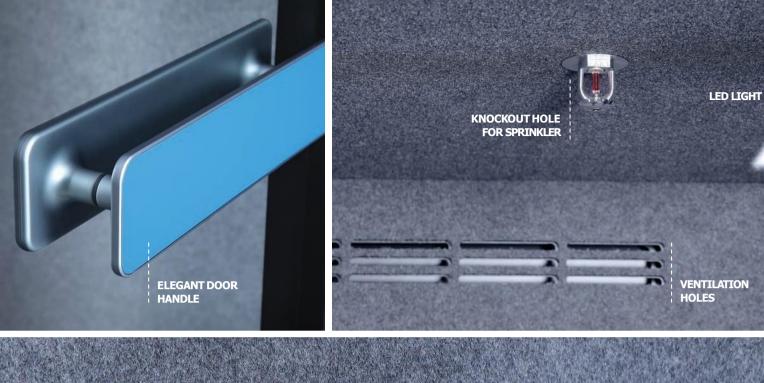

**Auto Close Tempered Glass Door.** The door can only be opened up to 95° to prevent collision against surroundings.

**Elegant Door Handle.** Trendy and aesthetic designs making WINPOD 2.0 an elegant component to the surroundings.

**Knockout Hole for Sprinkler.** Sprinkler head can be installed based on safety requirement.

Castors for The Ease of Mobility. An add-on feature for S/W/D POD 2.0.\*optional

**Quick And Easy To Assemble.** Improved design which makes installation time possible within 30 minutes.