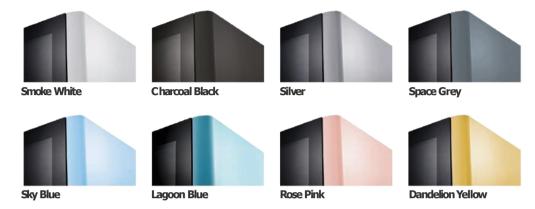

th Backrest
- 3. Castor \*Optional
- 4. Power Consumption: 0.18 A
- 5.Net Weight: 405 kg

# QUICK AND EASY TO ASSEMBLE



# **DPOD** 2.0

- 1.Laminated Desktop
- 2. Exclusive Design Of Sofa With Backrest
- 3. Castor \*Optional
- 4. Power Consumption: 0.33 A
- 5.Net Weight: 532 kg



# **C POD** 2.0

- 1.Selections Of Furnishing:
  Exclusive L-Shaped Sofa
  Meeting Table With Integrated Charging Ports
  Bare Unit
- 2. TV Bracket With AC Power Socket \*Optional
- 3. Power Consumption: 0.47 A 4. Net Weight: 893 kg



# **M POD** 2.0

- 1. Selections Of Furnishing:
- Exclusive L-Shaped Sofa
- Meeting Table With Integrated Charging Ports
- Bare Unit
- 2. TV Bracket With AC Power Socket \*optional
- 3. Power Consumption: 0.47 A
- 4. Net Weight: 967 kg

# **EXTERIOR**

#### **COLOUR SELECTION**



# **INTERIOR**

#### ACOUSTIC SHEET COLOUR SELECTION



#### **CARPET COLOUR SELECTION**



<sup>\*</sup>Display colours may slightly vary from the actual colours.

# **SOFA**

#### FABRIC COLOUR SELECTION



# ALL RIGHTS RESERVED BY: MALAYSIA 18-01096-0101

#### **ABOUT THE COMPANY**

#### 2001

Founded in 2001. WINTECH Metal Processing Sdn Bhd specializes in original equipment manufacturing (OEM) and original brand manufacturing (OBM), offering quality household and office steel storage.

#### 2014

Moved to its first wholly-owned factory which has a built-up area of 280,000sq. ft.

#### 2017

WINTECH has emerged as a well-known industry leader in both local and international markets. Received stable orders for OEM and exported products to more than 20 countries in Southeast Asia, Ocea