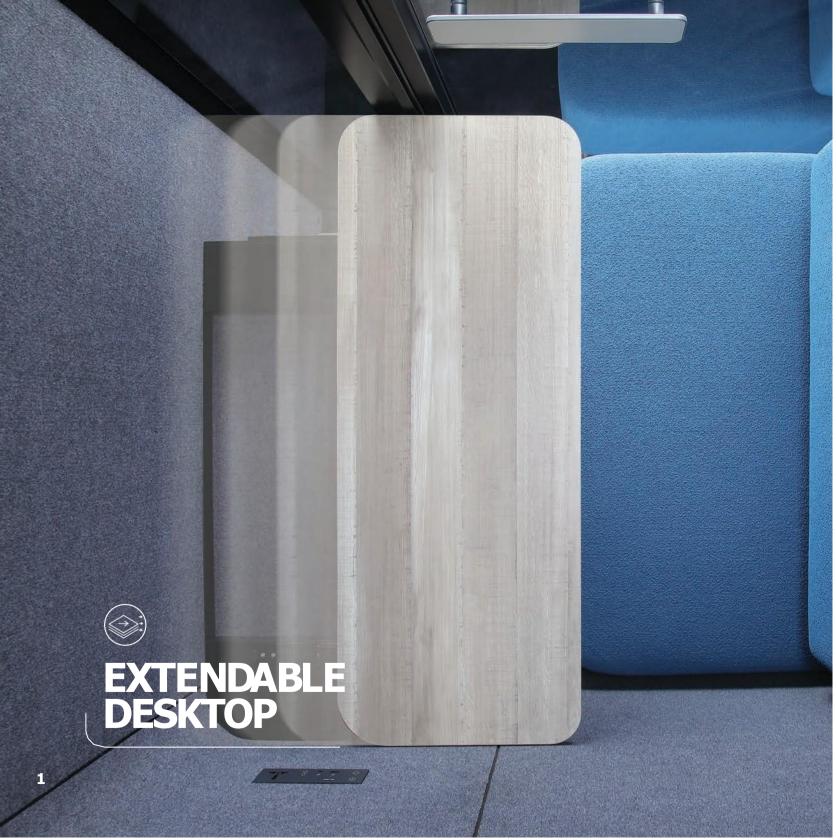

## **W POD** 2.0

W POD 2.0 has a unique extendable desktop with multiple functions. This ergonomic feature allows you to adjust your working position, while providing a storage space. This spacious pod is suitable for individual who wants to work over a long period of time.