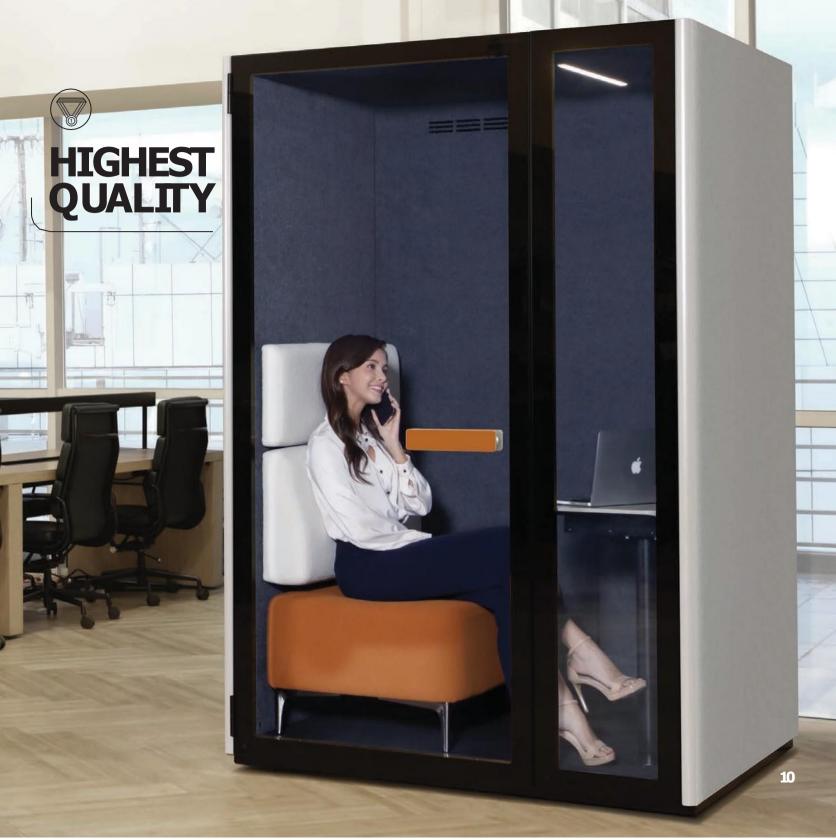

## **SPOD** 2.0

S POD 2.0 is a classic pod for single person. In the serene space, an individual can carry out works that require high level of privacy such as signing contracts, making phone calls, and video conference.