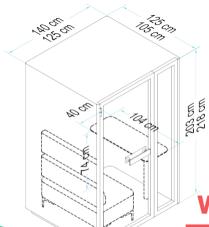

## **W POD** 2.0

W POD 2.0 has a unique extendable desktop with multiple functions. This ergonomic feature allows you to adjust your working position, while providing a storage space. This spacious pod is suitable for individual who wants to work over a long period of time.

\*Chairs and TV not included

3. Power Consumption: 0.18 A

4. Net Weight: 278 kg

**W POD** 2.0

- 1. Extendable Desktop With Storage Space
- 2. Exclusive Design Of Sofa With Backrest
- 3. Castor \*Optional
- 4. Power Consumption: 0.18 A
- 5.Net Weight: 405 kg