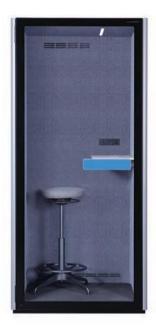

## **SPOD** 2.0

S POD 2.0 is a classic pod for single person. In the serene space, an individual can carry out works that require high level of privacy such as signing contracts, making phone calls, and video conference.

\*High stool not included.