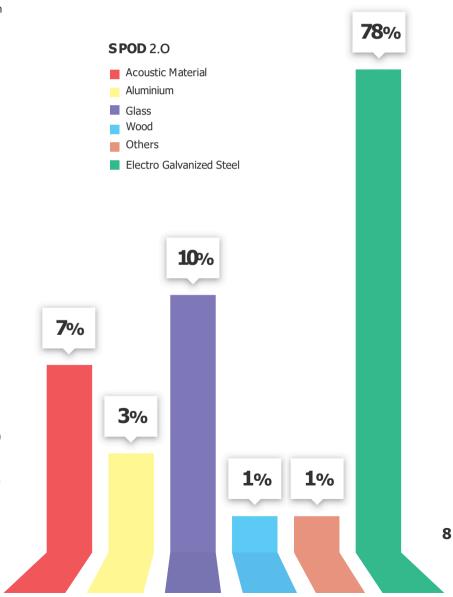

# Prioritising "Green" Manufacturing Materials

WINTECH strives to create green, resilient and competitive products. Taking the manufacturing materials of S POD 2.0 as an example, galvanized steel makes up 78 percent of the materials used. This can reduce the environmental burden to the planet earth and is in line with the ideal of sustainable development.