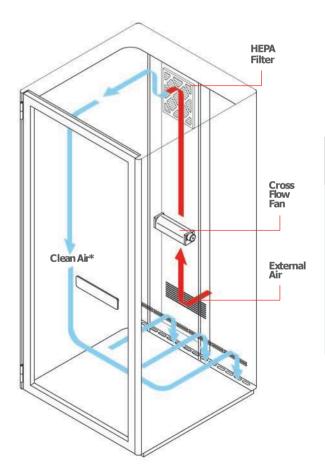

# **EXCELLENT AESTHETIC DESIGNS**

**Air Purifying System with HEPA Filter.** The pod is well ventilated with filtered air to provide a comfortable and clean workspace to the user.

**Motion Sensor for Energy Saving.** LED lighting and air ventilation system are activated by the motion sensor, and will be automatically turned off after 5 minutes of inactivity.

# **CLEAN AIR\* IN WINPOD 2.0**

WINPOD 2.0 utilizes a top-notch air ventilation and air purifying technology to provide consumers a pleasant breathing environment.

The air ventilation system enables a high enough air exchange rate within the pod to provide a comfortable and healthy working environment.

Additionally, the included HEPA filter captures airborne particles to cleanse entering air and enhance air quality. It inadvertently lessens allergic responses.

The filtered air was tested based on ISO 14644-1:2015 standard.

| Model     | Airflow (m3/h) | Air Change<br>Per Hour<br>(ACH) |
|-----------|----------------|---------------------------------|
| S POD 2.0 | 131            | 81                              |
| W POD 2.0 | 131            | 37                              |
| D POD 2.0 | 262            | 59                              |
| C POD 2.0 | 393            | 43                              |
| M POD 2.0 | 393            | 31                              |