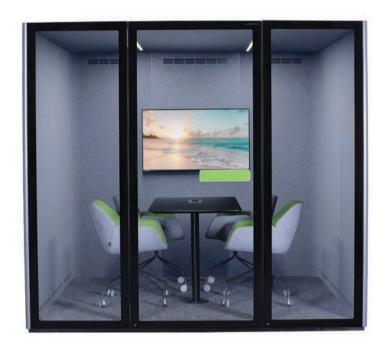

# **C POD** 2.0

C POD 2.0 is designed to fit up to five people, ideally for meeting, entertainment or relaxing. The meeting table with integrated charging ports are perfect for discussion and brainstorming. Choice of L-shaped sofa offers a casual yet private moments for folks.

\*Side table and TV not included