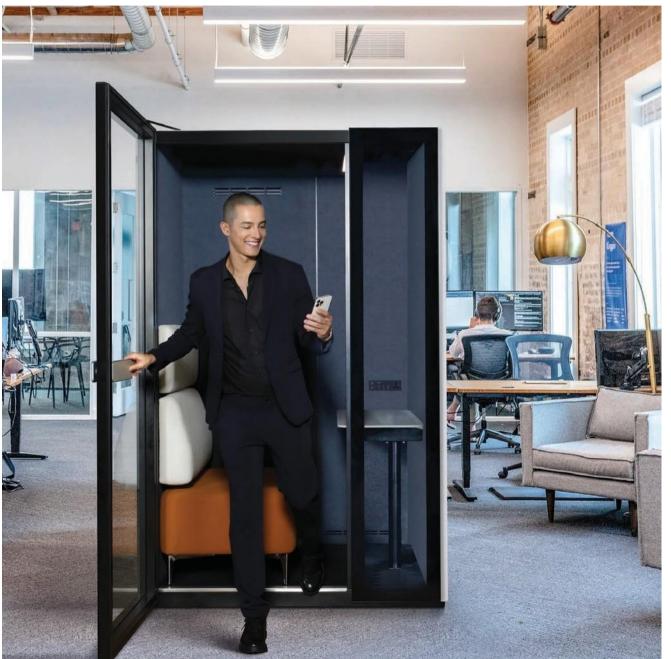

# MIN POD 2.0 REDEFINE YOUR WORKING SPACE

# WINPOD FOR THE WIN

Choose wisely and outsmart your competitors to achieve better results.

WINPOD 2.0 now comes with amazing features, offering the most advantageous combination of cost, quality and sustainability to improve satisfaction and work performance.

WINPOD 2.0 pairs finely crafted aesthetics with sustainable materials to protect our mother earth. Its sound insulation effects have been tested by international certification organization, reflecting WINPOD's ingenuity and WINTECH's endeavour in creating a workspace that improves productivity and privacy.